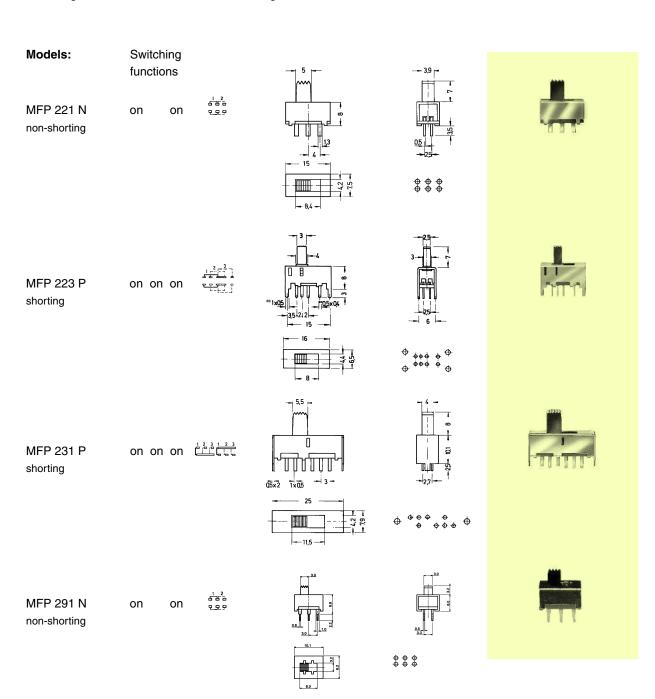

## **Miniature Slide Switches**

## Specifications:

Contact rating: 30 V DC, 350 mA

Contact resistance:  $< 20 \text{ m}\Omega$ 

Insulation resistance:  $> 100 \text{ M}\Omega$  at 500 V DC

Dielectric strength: 500 V, 50 Hz for the duration of 1 minute

Operating temperature:  $-20 \,^{\circ}\text{C}$  to  $+85 \,^{\circ}\text{C}$  / MFP 223 P:  $-10 \,^{\circ}\text{C}$  to  $+60 \,^{\circ}\text{C}$ 

Mechanical life: minimum 10 000 operations

Contacts: copper alloy, silver-plated over nickel barrier

Slide colour: black, further colours on request

Soldering conditions: wave-soldering – max.: 5 sec, 260 °C  $\pm$  5 °C